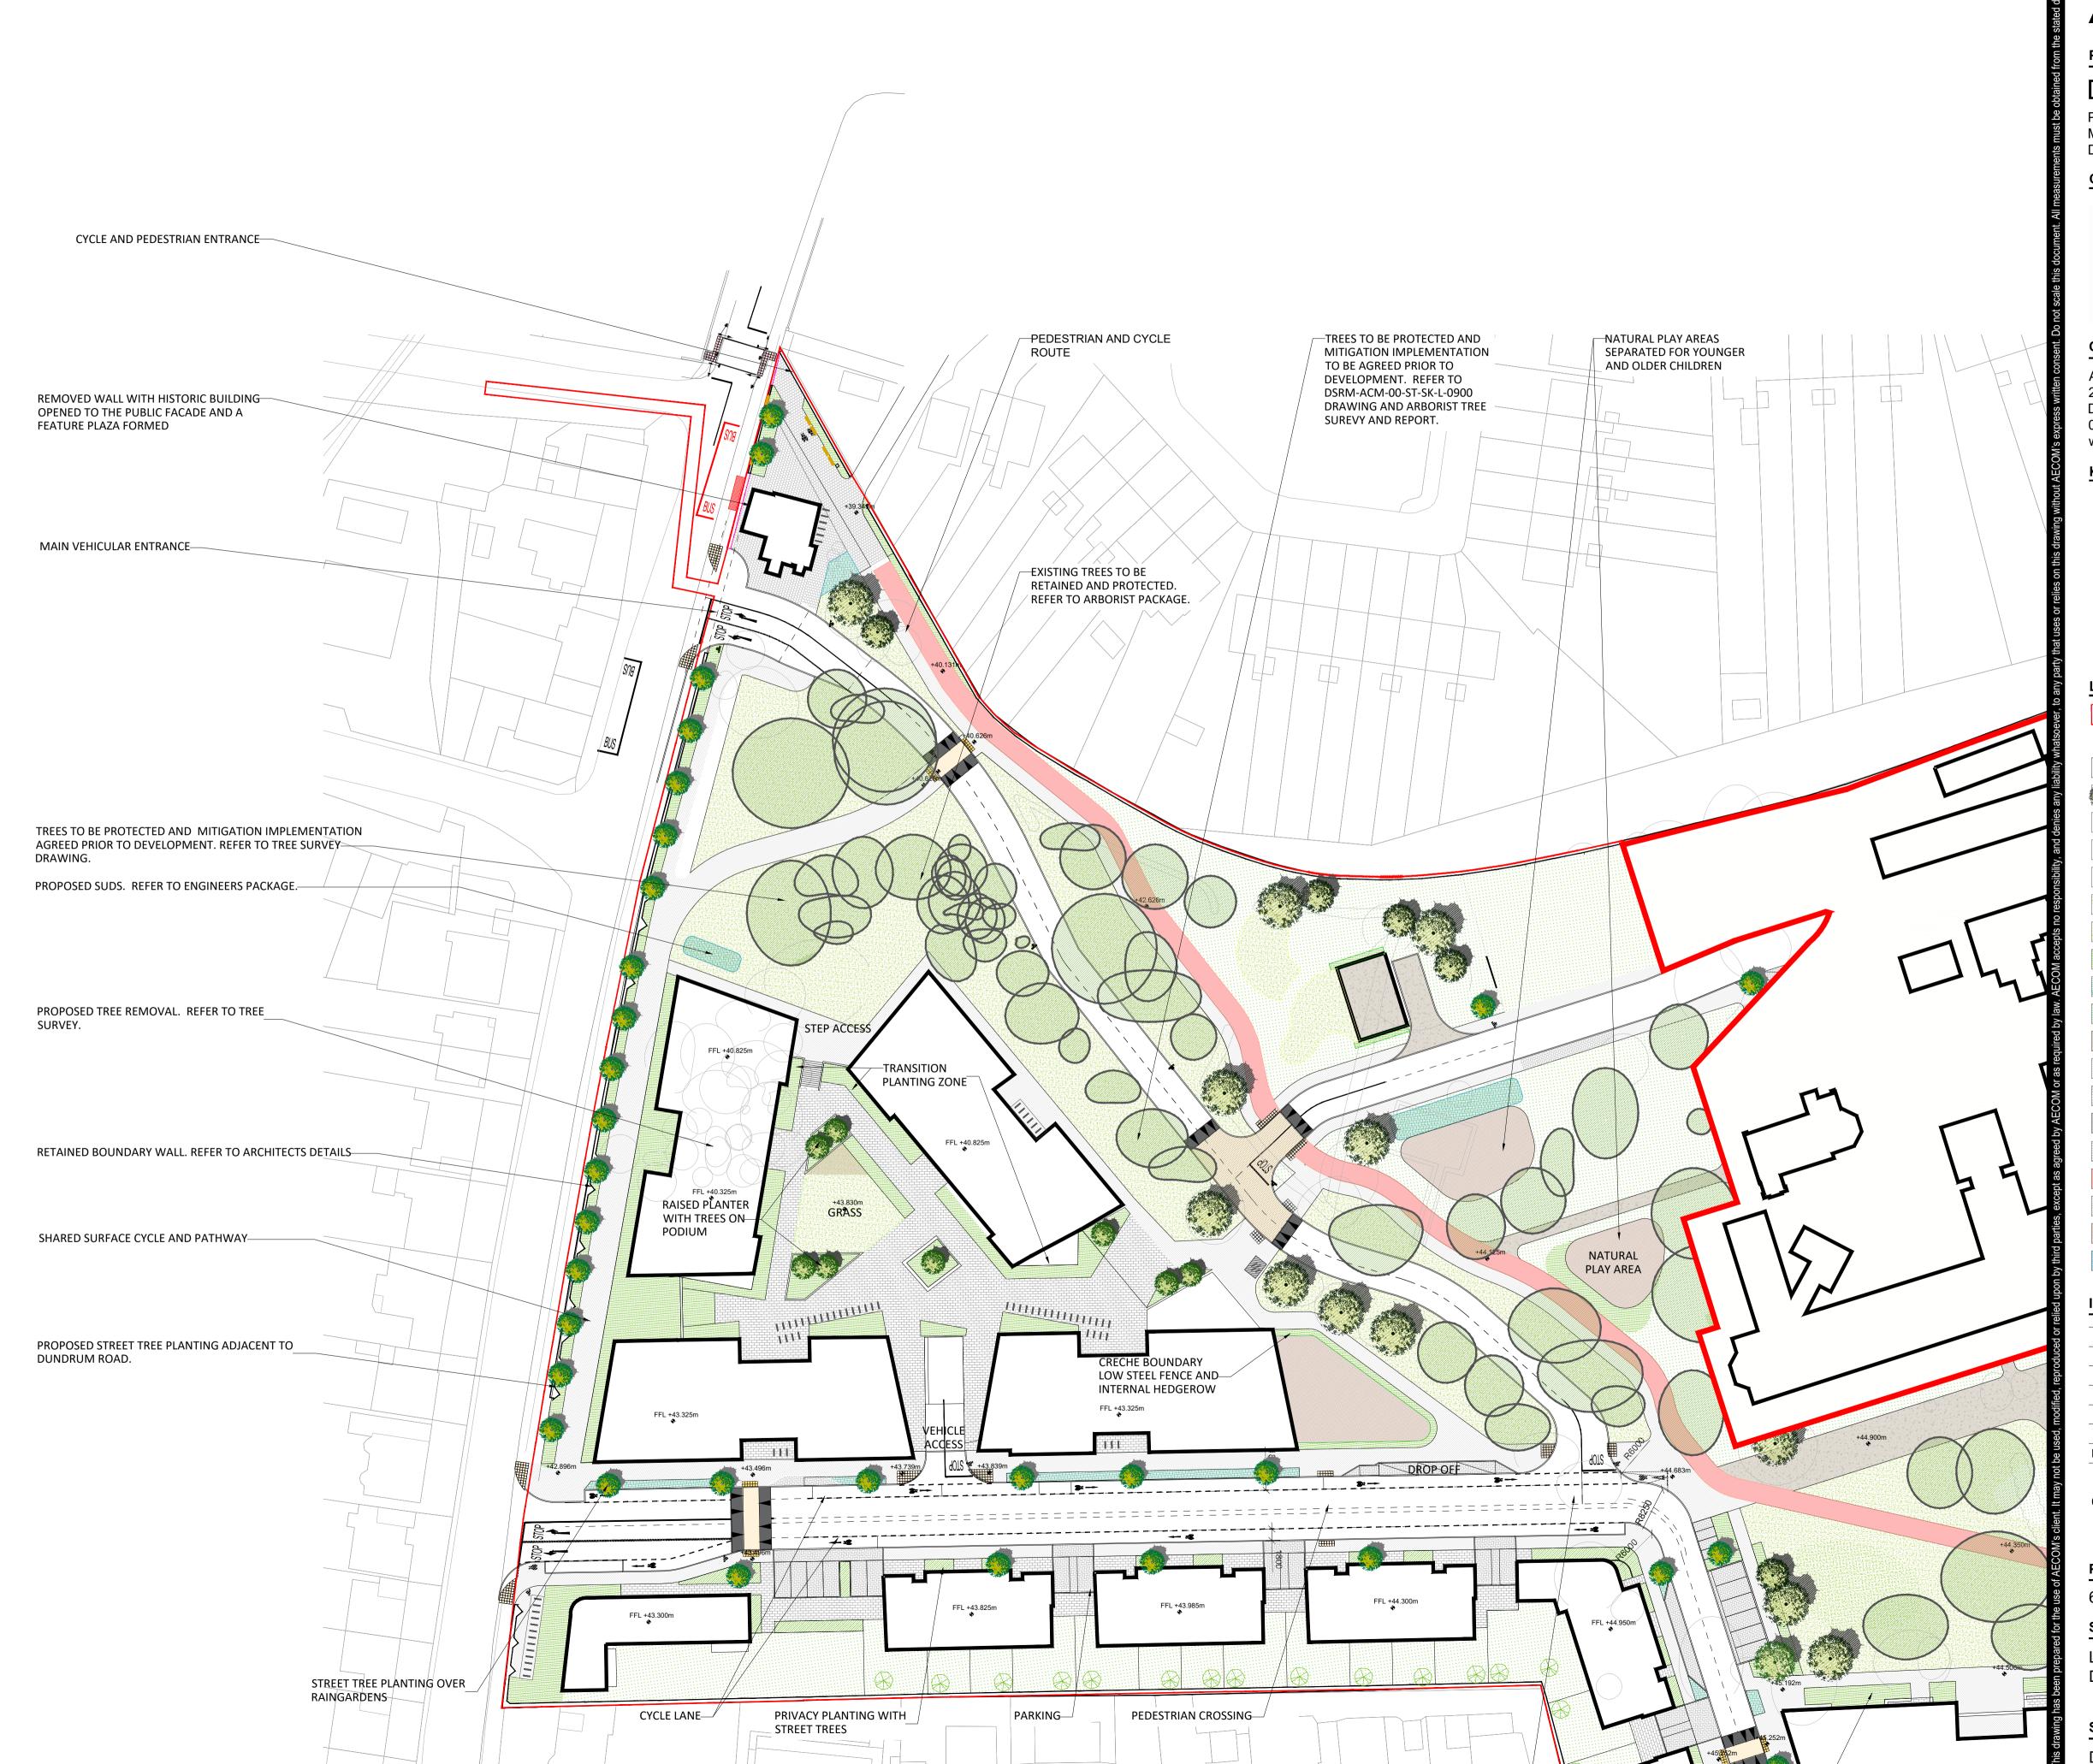

### **LEGEND**

- Future Section 34 Application
- Existing Trees Retained
- Existing Trees Removed roposed Parkland Trees
- Proposed Street Trees
- Proposed Feature Trees
- Proposed Fruit Trees
- Amenity Lawn
- Meadow Grass
- Shrubs and Ground Covers
- Raingarden / Bioretention Woodland Mix

  Woodland Mix
- Parkland Paving Resin Bound Gravel
- Footpath Brushed Concrete
- Feature Plaza Paving Mixed Unit Feature Setts
- Plaza Paving Small Unit Precast Concrete
- Privacy & Courtyard Paving Small Unit Precast Concrete
- Cycle Way HRA with Coloured Chipping
- Shared Surface & Raised Table HRA with Coloured Chipping
- Play Area Play Mulch
- Integrated Constructed Wetland

# SHEET TITLE

LANDSCAPE LAYOUT DETAIL AREA SHEET 1/4